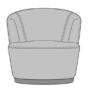

## Lounge

Kwalu's Ruvo Lounge Collection delivers a sleek modern rounded design to medical lobby or reception areas. It is an easy silhouette that exudes comfort with its gently curved back and cushioned seat. The Ruvo has an angled Kwalu Fusion plinth base. The Collection includes a Lounge, Love Seat and Sofa.

## Features

**Durable Finish** 

Kwalu's proprietary finish doesn't have any of the drawbacks of wood. The finish is moisture impervious, easy to clean and maintenance-free.

**Tapered Plinth Base** 

The base of the Ruvo Collection is a unique tapered plinth design.

**Concealed Cleanout** 

Concealed cleanout eliminates a debris build-up behind the seat cushion

Number of Seats

Choose from 3 seat styles – lounge chair, love seat, and sofa.

**Optional Swivel Base** 

The optional return to center swivel mechanism provides a smooth 180° rotation for easy positioning.