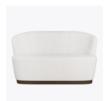

## Lounge

Kwalu's Ruvo Lounge Collection delivers a sleek modern rounded design to medical lobby or reception areas. It is an easy silhouette that exudes comfort with its gently curved back and cushioned seat. The Ruvo has an angled Kwalu Fusion plinth base. The Collection includes a Lounge, Love Seat and Sofa.

## Features

**Durable Finish** 

Kwalu's proprietary finish doesn't have any of the drawbacks of wood. The finish is moisture impervious, easy to clean and maintenance-free.

**Tapered Plinth Base** 

The base of the Ruvo Collection is a unique tapered plinth design.

**Concealed Cleanout** 

Concealed cleanout eliminates a debris build-up behind the seat cushion

Number of Seats

Choose from 3 seat styles – lounge chair, love seat, and sofa.

**Optional Swivel Base** 

The optional return to center swivel mechanism provides a smooth 180° rotation for easy positioning.