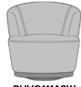

## Lounge

Kwalu's Ruvo Lounge Collection delivers a sleek modern rounded design to medical lobby or reception areas. It is an easy silhouette that exudes comfort with its gently curved back and cushioned seat. The Ruvo has an angled Kwalu Fusion plinth base. The Collection includes a Lounge, Love Seat and Sofa.

Model: RUVO111A 36W 30.5D 34.5H 26SW 20SD 19.5SH