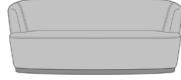

llection includes a Lounge, Love Seat and Sofa.



Model: RUVO111A 36W 30.5D 34.5H 26SW 20SD 19.5SH

## Features



**Durable Finish** 

Kwalu's proprietary finish doesn't have any of the drawbacks of wood. The finish is moisture impervious, easy to clean and maintenance-free.



**Tapered Plinth Base** 

The base of the Ruvo Collection is a unique tapered plinth design.



**Concealed Cleanout** 

Concealed cleanout eliminates a debris build-up behind the seat cushion



Number of Seats

Choose from 3 seat styles – lounge chair, love seat, and sofa.



**Optional Swivel Base** 

The optional return to center swivel mechanism provides a smooth 180° rotation for easy positioning.

## Statement of Line



RUVO111A

36W 30.5D 34.5H



RUVO111ASW

36W 30.5D 34.5H



RUVO211A

60W 30.5D 34.5H



RUVO311A

85W 30.5D 34.5H