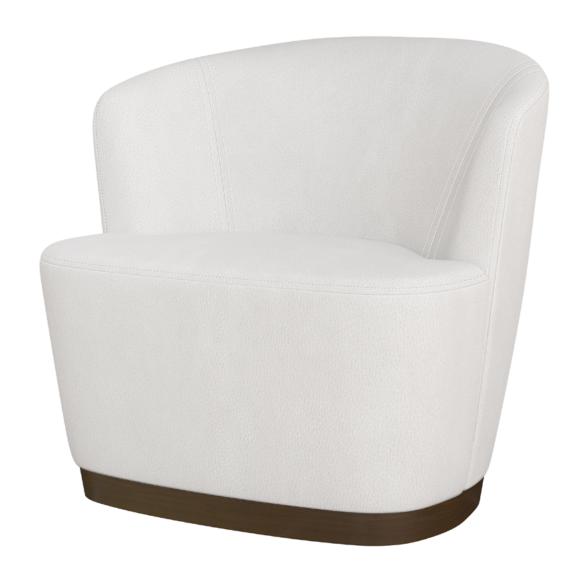

## Lounge

Kwalu's Ruvo Lounge Collection delivers a sleek modern rounded design to medical lobby or reception areas. It is an easy silhouette that exudes comfort with its gently curved back and cushioned seat. The Ruvo has an angled Kwalu Fusion plinth base. The Collection includes a Lounge, Love Seat and Sofa.

## Features

**Durable Finish** 

Kwalu's proprietary finish doesn't have any of the drawbacks of wood. The finish is moisture impervious, easy to clean and maintenance-free.

**Tapered Plinth Base** 

The base of the Ruvo Collection is a unique tapered plinth design.