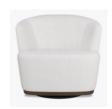

## Lounge

Kwalu's Ruvo Lounge Collection delivers a sleek modern rounded design to medical lobby or reception areas. It is an easy silhouette that exudes comfort with its gently curved back and cushioned seat. The Ruvo has an angled Kwalu Fusion plinth base. The Collection includes a Lounge, Love Seat and Sofa.

## Features

**Durable Finish** 

Kwalu's proprietary finish doesn't have any of the drawbacks of wood. The finish is moisture impervious, easy to clean and maintenance-free.

**Tapered Plinth Base** 

The base of the Ruvo Collection is a unique tapered plinth design.

**Concealed Cleanout** 

Concealed cleanout eliminates a debris build-up behind the seat cushion

Number of Seats

Choose from 3 seat styles – lounge chair, love seat, and sofa.

**Optional Swivel Base** 

The optional return to center swivel mechanism provides a smooth 180° rotation for easy positioning.